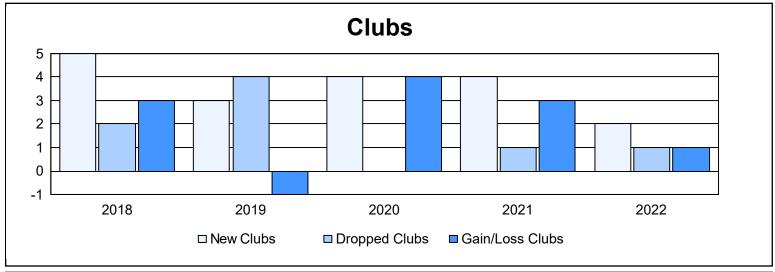

District 108 YA As of June 2022 Cumulative

| Year      | New<br>Clubs | Dropped<br>Clubs | Gain/<br>Loss<br>Clubs | New<br>Members | Charter<br>Members | Reinstate<br>Members | Transfer<br>Members | Total<br>Member<br>Added | Total<br>Members<br>Dropped | Gain/<br>Loss<br>Members |
|-----------|--------------|------------------|------------------------|----------------|--------------------|----------------------|---------------------|--------------------------|-----------------------------|--------------------------|
| 2017-2018 | 5            | 2                | 3                      | 297            | 150                | 37                   | 21                  | 505                      | 500                         | 5                        |
| 2018-2019 | 3            | 4                | -1                     | 392            | 84                 | 46                   | 22                  | 544                      | 435                         | 109                      |
| 2019-2020 | 4            | 0                | 4                      | 318            | 99                 | 13                   | 18                  | 448                      | 409                         | 39                       |
| 2020-2021 | 4            | 1                | 3                      | 318            | 99                 | 17                   | 18                  | 452                      | 437                         | 15                       |
| 2021-2022 | 2            | 1                | 1                      | 401            | 61                 | 14                   | 31                  | 507                      | 422                         | 85                       |
| Average   | 4            | 2                | 2                      | 345            | 99                 | 25                   | 22                  | 491                      | 441                         | 51                       |